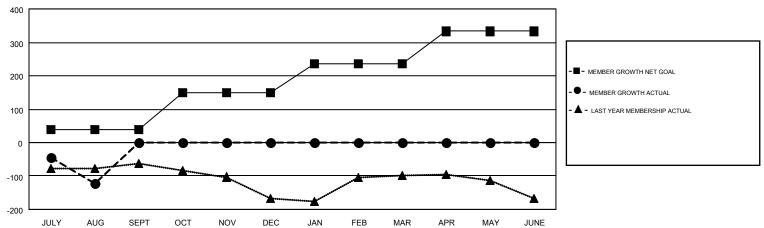

## GOALS AND ACTUAL MEMBERS CUMULATIVE

| DROPPED CLUBS: 3  DROPPED MEMBERS                                                 |   | 45 CLUBS OF 208 ADDED 1 OR MORE<br>NEW MEMBERS | GENDER DISTRIBUTION  MALE 3,060 (63.88%)  FEMALE 1,730 (36.12%) |  |     |
|-----------------------------------------------------------------------------------|---|------------------------------------------------|-----------------------------------------------------------------|--|-----|
| DECEASED                                                                          | 7 | CLICK HERE FOR CUMULATIVE                      | TOTAL FAMILY UNIT MEMBERS                                       |  | 993 |
| CLUB CANCELLED         65           OTHER         123           TOTAL         195 |   | MEMBERSHIP DATA                                | FAMILY MEMBERS PAYING HALF DUES                                 |  | 505 |

## GMT MONTHLY MEMBERSHIP PROGRESS REPORT

Results as of: 8/31/2018

**LOCATION: TENNESSEE** 

Multiple District 12

GMT CA 1

|               |               |             |               |                       |                           |                         | OMIT OF CI                                   |  |
|---------------|---------------|-------------|---------------|-----------------------|---------------------------|-------------------------|----------------------------------------------|--|
| Clubs         |               |             |               | Members               |                           |                         |                                              |  |
|               | RESULTS FOR   | R 2018-2019 |               | RESULTS FOR 2018-2019 |                           |                         |                                              |  |
| QUARTER       | NEW CLUB GOAL | NEW CLUBS   | DROPPED CLUBS | QUARTER               | MEMBER GROWTH NET<br>GOAL | MEMBER GROWTH<br>ACTUAL | DROPPED MEMBERS ACTUAL (including transfers) |  |
| JULY/AUG/SEPT | 0             | 0           | 3             | JULY/AUG/SEPT         | 38                        | 83                      | 195                                          |  |
| OCT/NOV/DEC   | 3             | 0           | 0             | OCT/NOV/DEC           | 111                       | 0                       | 0                                            |  |
| JAN/FEB/MAR   | 1             | 0           | 0             | JAN/FEB/MAR           | 87                        | 0                       | 0                                            |  |
| APR/MAY/JUNE  | 2             | 0           | 0             | APR/MAY/JUNE          | 97                        | 0                       | 0                                            |  |