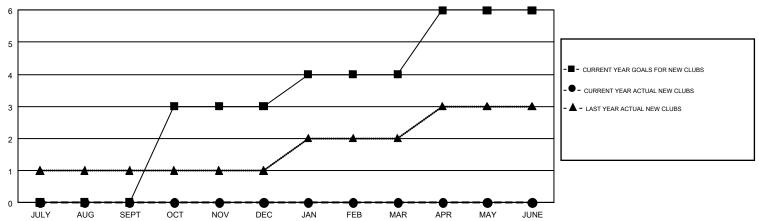

## GOALS AND ACTUAL NEW CLUBS CUMULATIVE

## GMT MONTHLY MEMBERSHIP PROGRESS REPORT

Results as of: 8/31/2018

**LOCATION: TENNESSEE** 

Multiple District 12

GMT CA 1

|               |               |             |               |                       |                           |                         | OMIT OF CI                                   |  |
|---------------|---------------|-------------|---------------|-----------------------|---------------------------|-------------------------|----------------------------------------------|--|
| Clubs         |               |             |               | Members               |                           |                         |                                              |  |
|               | RESULTS FOR   | R 2018-2019 |               | RESULTS FOR 2018-2019 |                           |                         |                                              |  |
| QUARTER       | NEW CLUB GOAL | NEW CLUBS   | DROPPED CLUBS | QUARTER               | MEMBER GROWTH NET<br>GOAL | MEMBER GROWTH<br>ACTUAL | DROPPED MEMBERS ACTUAL (including transfers) |  |
| JULY/AUG/SEPT | 0             | 0           | 3             | JULY/AUG/SEPT         | 38                        | 83                      | 195                                          |  |
| OCT/NOV/DEC   | 3             | 0           | 0             | OCT/NOV/DEC           | 111                       | 0                       | 0                                            |  |
| JAN/FEB/MAR   | 1             | 0           | 0             | JAN/FEB/MAR           | 87                        | 0                       | 0                                            |  |
| APR/MAY/JUNE  | 2             | 0           | 0             | APR/MAY/JUNE          | 97                        | 0                       | 0                                            |  |